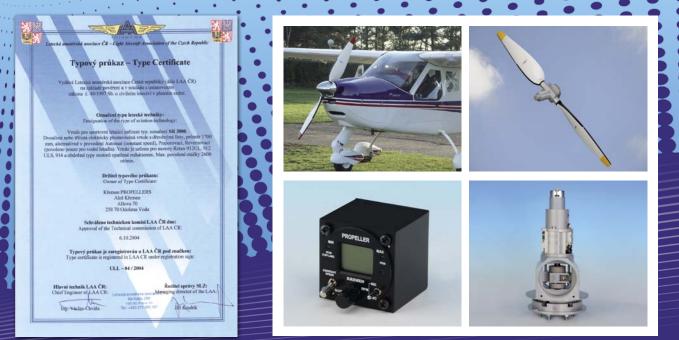

| NUMBER OF BLADE:       | 2                                    |   |
|------------------------|--------------------------------------|---|
| PROPELLER DIAMETER:    | 1730mm                               |   |
| PROPELLER TYPE:        | TRACTOR , PUSHER                     |   |
| DIRECTION OF ROTATION: | Clockwise, Counterclockwise          |   |
|                        | (viewed from behind of the aircraft) |   |
| OPERATION TYPE:        | Constant speed                       |   |
| BLADE-PITCH CONTROL:   | Electric                             | • |
| MAXIMUM RATED SPEED:   | 2600 RPM                             | • |
| DRY ROTATING WEIGHT:   | 9,4kg                                |   |
| MOMENT OF INNERTIA:    | 0,44kgm <sup>2</sup>                 | • |

#### APPROVAL CERTIFICATE:



### ALES KREMEN - WOODCOMP Vodolska 4, 250 70, Odolena Voda, Czech Republic

jiri holoubek - managing director, phone: 00420283971309, skype: jiriholoubek web: www.woodcomp.cz e-mail: info@woodcomp.cz